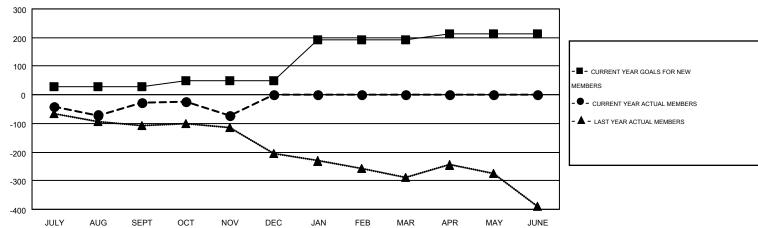

| Members               |                    |                                        |                    |                  |  |  |  |  |  |
|-----------------------|--------------------|----------------------------------------|--------------------|------------------|--|--|--|--|--|
| RESULTS FOR 2015-2016 |                    |                                        |                    |                  |  |  |  |  |  |
| QUARTER               | NEW MEMBER<br>GOAL | CHARTER AND<br>NEW<br>MEMBERS<br>ADDED | DROPPED<br>MEMBERS | NET<br>GAIN/LOSS |  |  |  |  |  |
| JULY/AUG/SEPT         | 29                 | 233                                    | 261                | -28              |  |  |  |  |  |
| OCT/NOV/DEC           | 21                 | 106                                    | 151                | -45              |  |  |  |  |  |
| JAN/FEB/MAR           | 143                | 0                                      | 0                  | 0                |  |  |  |  |  |
| APR/MAY/JUNE          | 19                 | 0                                      | 0                  | 0                |  |  |  |  |  |

## GOALS AND ACTUAL MEMBERS CUMULATIVE

| DROPPED CLUBS: 4 |     | 134 CLUBS OF 350 ADDED 1 OR MORE<br>NEW MEMBERS | GENDER DISTRIBUTION  MALE 6,981 (75.46%) |                |       |
|------------------|-----|-------------------------------------------------|------------------------------------------|----------------|-------|
| DROPPED MEMBERS  |     |                                                 | FEMALE                                   | 2,270 (24.54%) |       |
| DECEASED         | 50  | CHOK HERE FOR HEALTH                            |                                          |                |       |
| CLUB CANCELLED   | 0   | CLICK HERE FOR HEALTH  ASSESSMENT DATA          | FAMILY UNIT MEMBERS                      |                | 1,546 |
| OTHER            | 362 |                                                 | HEAD OF HOUSEHOLD                        |                | 755   |
| TOTAL            | 412 |                                                 | NON-HEAD OF HOUSEHOLI                    | D              | 791   |