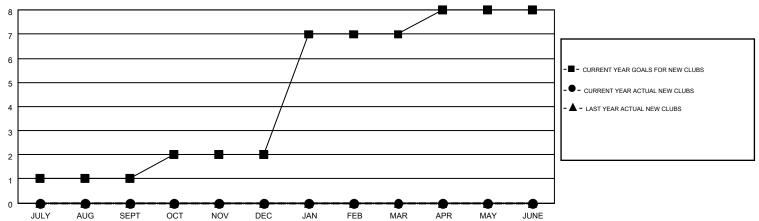

## MONTHLY MEMBERSHIP PROGRESS REPORT

Multiple District 26

Results as of: 11/30/2015

**LOCATION: MISSOURI** 

GMT CA 1

APR/MAY/JUNE

| · · · · ·             |                  |           |                  |                  |  |  |  |  |  |
|-----------------------|------------------|-----------|------------------|------------------|--|--|--|--|--|
| Clubs                 |                  |           |                  |                  |  |  |  |  |  |
| RESULTS FOR 2015-2016 |                  |           |                  |                  |  |  |  |  |  |
| QUARTER               | NEW CLUB<br>GOAL | NEW CLUBS | DROPPED<br>CLUBS | NET<br>GAIN/LOSS |  |  |  |  |  |
| JULY/AUG/SEPT         | 1                | 0         | 3                | -3               |  |  |  |  |  |
| OCT/NOV/DEC           | 1                | 0         | 1                | -1               |  |  |  |  |  |
| JAN/FEB/MAR           | 5                | 0         | 0                | 0                |  |  |  |  |  |

## GOALS AND ACTUAL NEW CLUBS CUMULATIVE